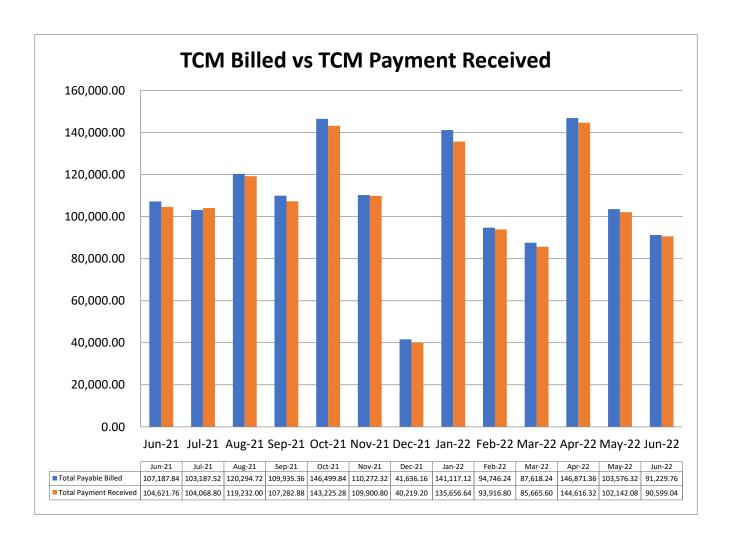

| 90%             | 90%  | 100%               | No           |
| Review         | CCDDR will Review Policies, Plans, Manuals, etc. Annually                             | 40%             | 40%  | 25%                | Yes          |

# Support Coordination Report

June 2022

### Client Caseloads

- Number of Caseloads as of June 30<sup>th</sup>, 2022: 317
- Budgeted Number of Caseloads: 316
- Pending Number of New Intakes: 5
- Medicaid Eligibility: 87.07%

#### **Caseload Counts**

Emily Breckenridge - 34
Elizabeth Chambers - 41
Stephanie Enoch — 36
Teri Guttman — 33
Micah Joseph — 34
Jennifer Lyon — 27
Christina Mitchell - 38
Mary Petersen — 23
Emily Debert-Smith — 14
Patricia Strouse - 37

# Agency Economic Report (Unaudited)



June 2022

#### Medicaid Targeted Case Management Income





#### Budget vs. Actuals: FY 2022 Budget - FY22 P&L Departments

June 2022

|                                     | SB 40 Tax |          |          | Services |          |          |
|-------------------------------------|-----------|----------|----------|----------|----------|----------|
|                                     | Actual    | Budget   | Variance | Actual   | Budget   | Variance |
| Income                              |           |          |          |          |          |          |
| 4000 SB 40 Tax Income               | 10,395    | 7,200    | 3,195    |          |          | 0        |
| 4500 Services Income                |           |          | 0        | 109,510  | 120,014  | (10,504) |
| Total Income                        | 10,395    | 7,200    | 3,195    | 109,5