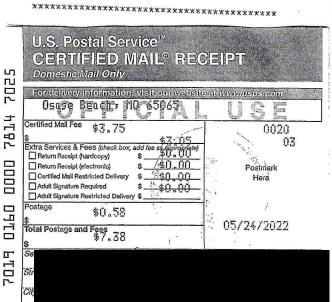

.05         |
| Total 9590                                                                            | 9402 4939                       | 9063 350      | 7 79<br>\$7.38 |
|                                                                                       |                                 |               |                |
| Grand Total:                                                                          |                                 |               | \$7.38         |
| Credit Card Remit<br>Card Name: Ma                                                    | sterCard                        | (             | \$7.38         |
| Account #: XX Approval #: 0; Transaction # AID: A0000000 AL: Mastercard PIN: Not Requ | 8133C<br>: 727<br>041010        | K7348<br>Ch   | ip             |





Connie's Card



Become a member today Scan for 30-day free trial.

05/25/22 10:38:25 \*\*\*CUSTOMER COPY\*\*\*



#### Details for Order #112-4090059-9501869

Order Placed: May 25, 2022 PO number: P.O. Box 722

Amazon.com order number: 112-4090059-9501869

Order Total: \$120.74

Not Yet Shipped

Items Ordered **Price** 1 of: EZ-Access Suitcase Singlefold Portable Ramp, 3' \$120.74

Sold by: Amazon (seller profile)

**Business Price** Condition: New

Shipping Address:

Connie Baker 100 3RD ST

CAMDENTON, MO 65020-7336

**United States** 

Shipping Speed:

FREE Prime Delivery

Payment information

**Payment Method:** Item(s) Subtotal: \$120.74 MasterCard | Last digits: 7348

Shipping & Handling: \$0.00

Billing address

Connie Baker Total before tax: \$120.74 100 3RD ST Estimated Tax: C