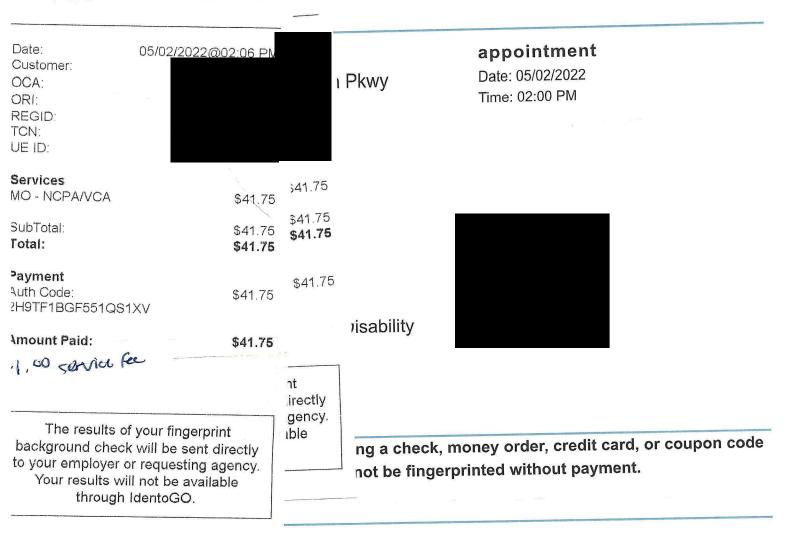

r employer may request backε screenings at no charge after your registration has been processed. Call the FCSR toll-free at 866-422-6872 if you have any questions.

Continue

Zip Code

Telephone: 573

\* C \* Sta

1511

Credit Card Information

PAYMENT INFORMAT

Registration Fee:

Processing Fee:

Total Fee Amount:

\* Cardholder's Name

Check hen

\* Address Line

Address Line 2

Customer Information

Fee Information

\* Card Type: Select \* Credit Card Number: \* CVV Code: Month Year

\*Expiration Date: Select

Select

RECTS TER NEW EMPLOYER
FOSP I understand that by clicking the CONTINUE button, I agree to pay the total amount above.

\*Indicates a Required Field

Messages

HaentoGO Center (3500158) 4821 Osage Beach Pkwy Osage Beach, Missouri 65065-3590

## dentoGO istration Completed



ENROLLMENT CENTER STAFF AND CUSTOMERS MUST WEAR A FACE COVERING TO ENTER OUR CENTERS UNLESS EXEMPTED DUE TO AGE, A MEDICAL CONDITION, OR IF THE STATE OR LOCAL MANDATE HAS BEEN LIFTED.

#### **COVID- 19 Precautionary Measures**

Do not enter the enrollment center if you have symptoms, are awaiting the results of a COVID-19 test, or have been advised to self-quarantine

- If you are exhibiting symptoms, have a cold, or suspect you have the flu, we ask that you reschedule and fingerprint at a later date
- Please have identification documents and payment in your hand
- Do not place personal items (purses, hats, cell phones, etc.) on the counter or desk
- Practice social distancing, please maintain a 6' distance between other customers

Wait times may be longer than normal due to sanitizing p