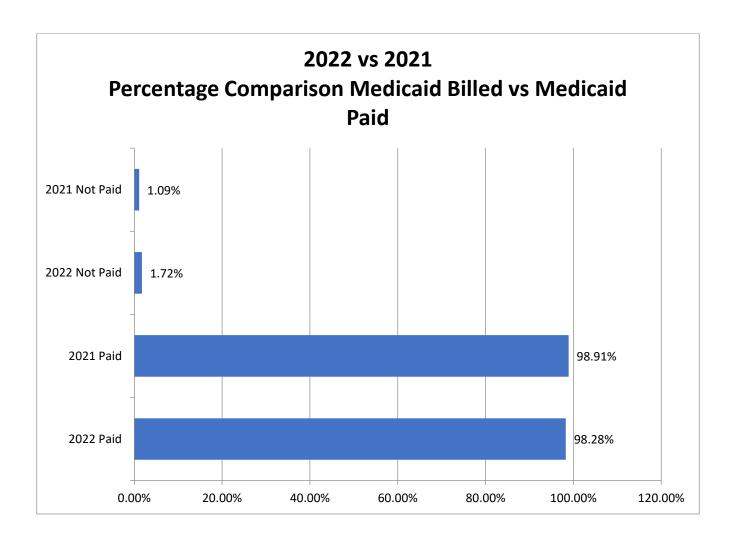

| 90%             | 90%  | 100%               | No           |
| Review         | CCDDR will Review Policies, Plans, Manuals, etc. Annually                             | 40%             | 40%  | 25%                | Yes          |

# Support Coordination Report

June 2022

### Client Caseloads

- Number of Caseloads as of June 30<sup>th</sup>, 2022: 317
- Budgeted Number of Caseloads: 316
- Pending Number of New Intakes: 5
- Medicaid Eligibility: 87.07%

#### **Caseload Counts**

Emily Breckenridge - 34
Elizabeth Chambers - 41
Stephanie Enoch — 36
Teri Guttman — 33
Micah Joseph — 34
Jennifer Lyon — 27
Christina Mitchell - 38
Mary Petersen — 23
Emily Debert-Smith — 14
Patricia Strouse - 37

# Agency Economic Report (Unaudited)



June 2022

#### Medicaid Targeted Case Management Income





#### Budget vs. Actuals: FY 2022 Budget - FY22 P&L Departments

June 2022

|                                     | SB 40 Tax |          |          | Services |          |          |
|-------------------------------------|-----------|----------|----------|----------|----------|----------|
|                                     | Actual    | Budget   | Variance | Actual   | Budget   | Variance |
| Income                              |           |          |          |          |          |          |
| 4000 SB 40 Tax Income               | 10,395    | 7,200    | 3,195    |          |          | 0        |
| 4500 Services Income                |           |          | 0        | 109,510  | 120,014  | (10,504) |
| Total Income                        | 10,395    | 7,200    | 3,195    | 109,510