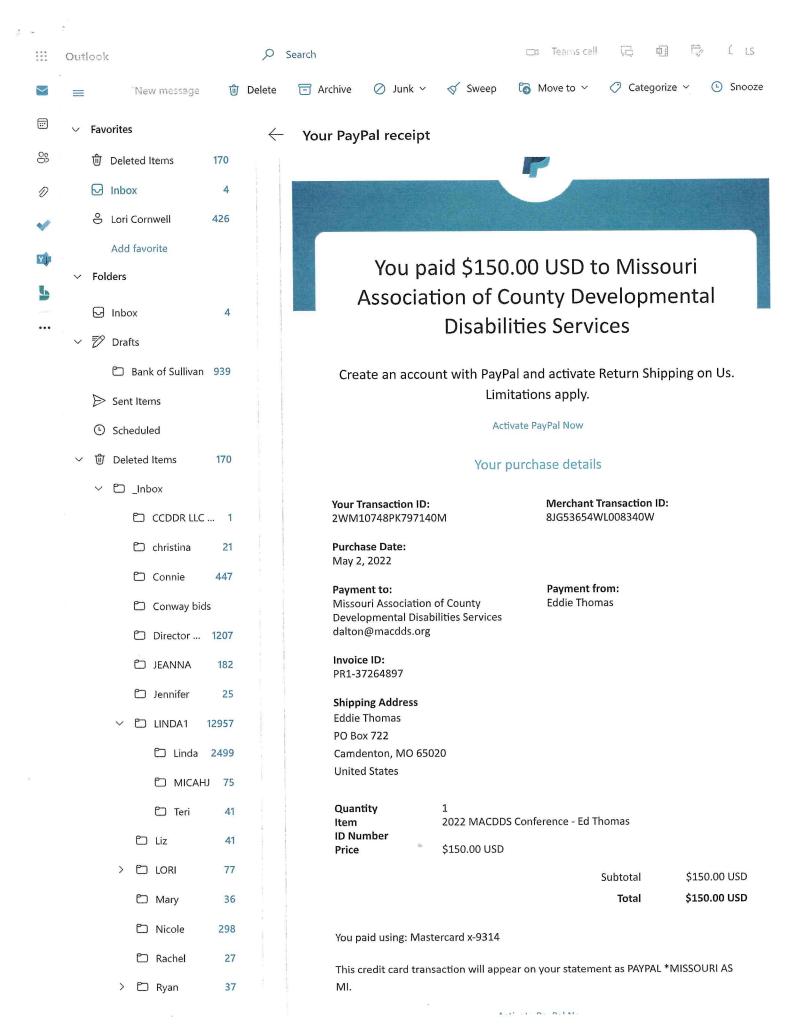

# Missouri Association of County Developmental Disabilities Services (MACDDS)

A letter was submitted to Division regarding transportation waiver rates. Jake Jacobs retired – Ed replaced Jake on the Missouri Public Transit Association board.